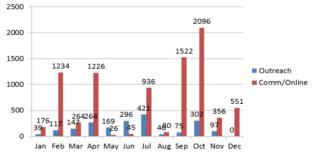

#### **DVDs Distributed YTD**

ECHO distributed a total of 10,479 DVDs in 2012.

19% of these DVDs were distributed via outreach events.

81% of these DVDs were distributed via communications/online orders.