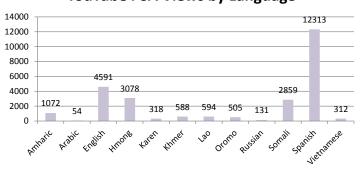

# YouTube Program Views by Language

ECHO's full-length programs received a total of **47,841** views in 2012 on YouTube Somali was the most popular with nearly **62%** of the total views. Second most popular was English with **13%** of the total views.