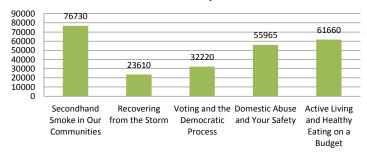

- 1. Homepage (14% of pageviews)
- 2. Cultural Toolkits (3.4% of pageviews)
- 3. About ECHO (3.3% of pageviews)
- 4. Health and Safety Topics (2.3% of pageviews)
- 5. ECHO TV (1.6% of pageviews)
- 6. Emergency Topics (1.6% of pageviews)