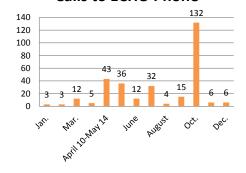

# Calls to ECHO Phone

ECHO Phone received a total of 309 calls in 2012. These callers listed to ECHO information for over 3 hours all together.