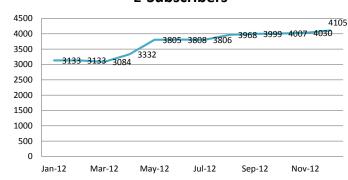

#### **E-Subscribers**

ECHO sent **58** emails in 2012 to a total of **105,056** people. The average open rate was **15.3%**.