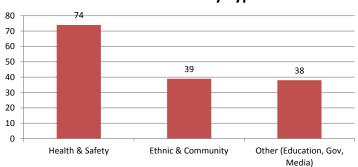

#### Total Partners by Type

ECHO attended a total of 86 events in 2012.

Health & Safety

Events

35

30

25

20