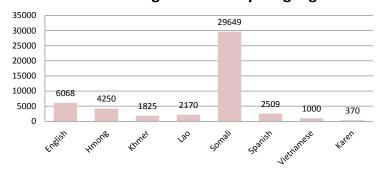

# YouTube Program Views by Language

ECHO's full-length programs received a total of **47,841** views in 2012 on YouTube Somali was the most popular with nearly **62%** of the total views. Second most popular was English with **13%** of the total views.