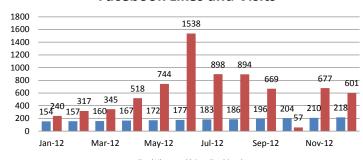

# ECHO SCORECARD Results Through December 2012

ECHO grew Facebook followers by **71%** in 2012 and averaged a monthly reach of **622** people.

Twitter Followers

ECHO grew English Twitter followers by 66% in 2012. ECHO had 209 retweets and mentions that reached 285,482 people.