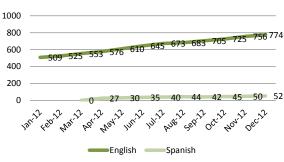

# ECHO SCORECARD Results Through December 2012

ECHO grew Facebook followers by **71%** in 2012 and averaged a monthly reach of **622** people.

Twitter Followers

ECHO grew English Twitter followers by 66% in 2012. ECHO had 209 retweets and mentions that reached 285,482 people.