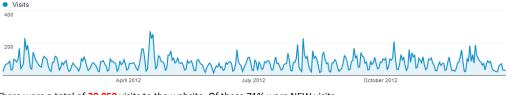

## Visits to echominnesota.org

There were a total of 28,050 visits to the website. Of these 71% were NEW visits. Visitors viewed an av. of 3 pages before leaving the site.

The most trafficked pages were:

- 1. Homepage (14% of pageviews)
- 2. Cultural Toolkits (3.4% of pageviews)
- 3. About ECHO (3.3% of pageviews)
- 4. Health and Safety Topics (2.3% of pageviews)
- 5. ECHO TV (1.6% of pageviews)
- 6. Emergency Topics (1.6% of pageviews)